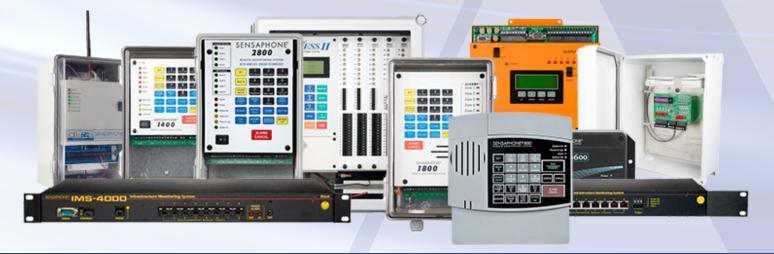

**Engineering General and Electrical Contractor** Sales & Service (800) 649-4287

Sewer Pump Station Alarm Monitoring

Protect yourself from liability due to sewage lift station wetwell spills and equipment failures while the station is un-manned. Safety and reliability comes in the form of retrofitting the lift station with a cellular or phone alarm auto dialer. The alarm dialer can be wired to the lift station controls to provide synthesized voice alarm annunciation for typical alarms such as:

## **Get the Alarms You Need!**

- Pump failures
- High wet well level before spill occurs
- Low/low wetwell below pump shut off
- Submersible motor over temperature
- Submersible motor moisture detection
- Security breach from vandalism

The alarm dialer can be setup to automatically dial a list of authorized telephone numbers and pagers contacts to respond to the alarm condition before an alarm becomes a liability. Environmental cleanup and fines from sewage spills can be very expensive.